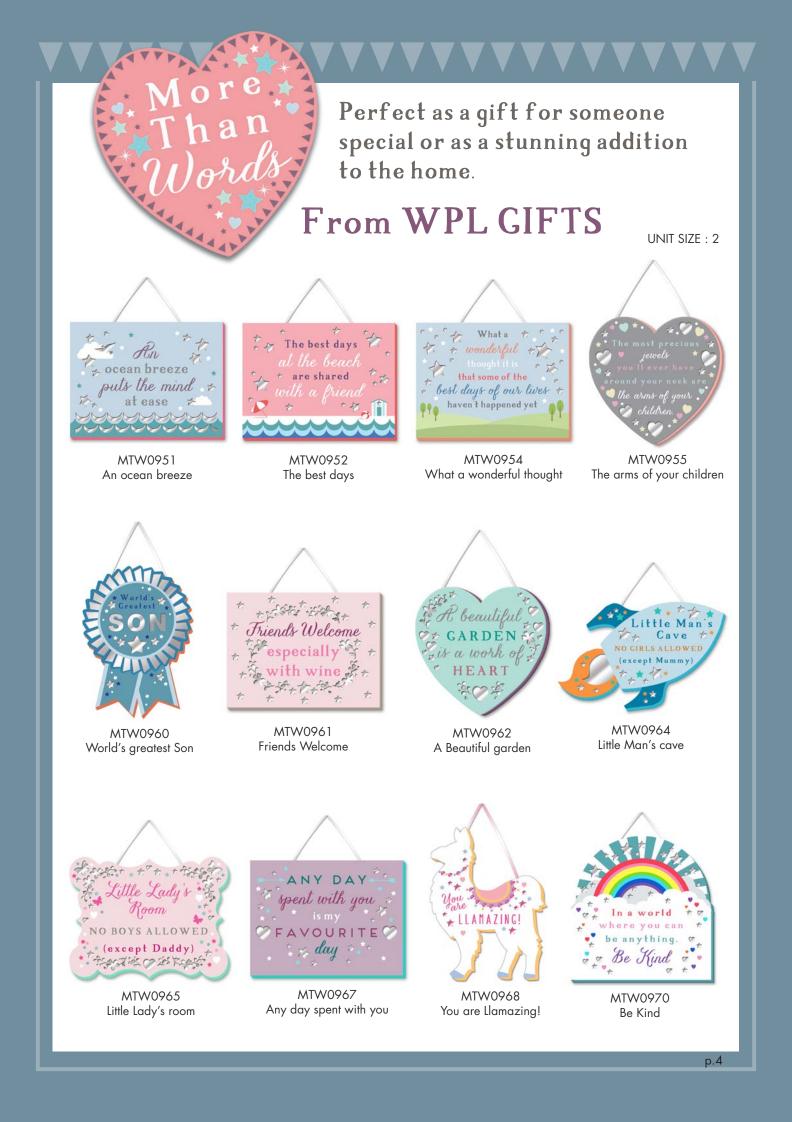

## From WPL GIFTS

UNIT SIZE : 2

MTW0971 My favourite colour is rainbow

MTW0972 Sending you hugs

MTW0975 It's the friends we meet

MTW0976 The world's best dog mum

MTW0977 I find gardening so exciting

MTW0978 The staying Inn

MTW0979 The Gin Bar

MTW0980 The Man Cave

MTW0981 Best friends make you laugh

MTW0982 True friends

MTW0983 The Shed

MTW0984 Grumpy old git Perfect as a gift for someone special or as a stunning addition to the home.

## From WPL GIFTS

UNIT SIZE : 2

MTW0985 My garden is where I grow happiness

Crazy plant lady

MTW0987 Friends are like stars...

MTW0988 Crazy Cat lady lives here