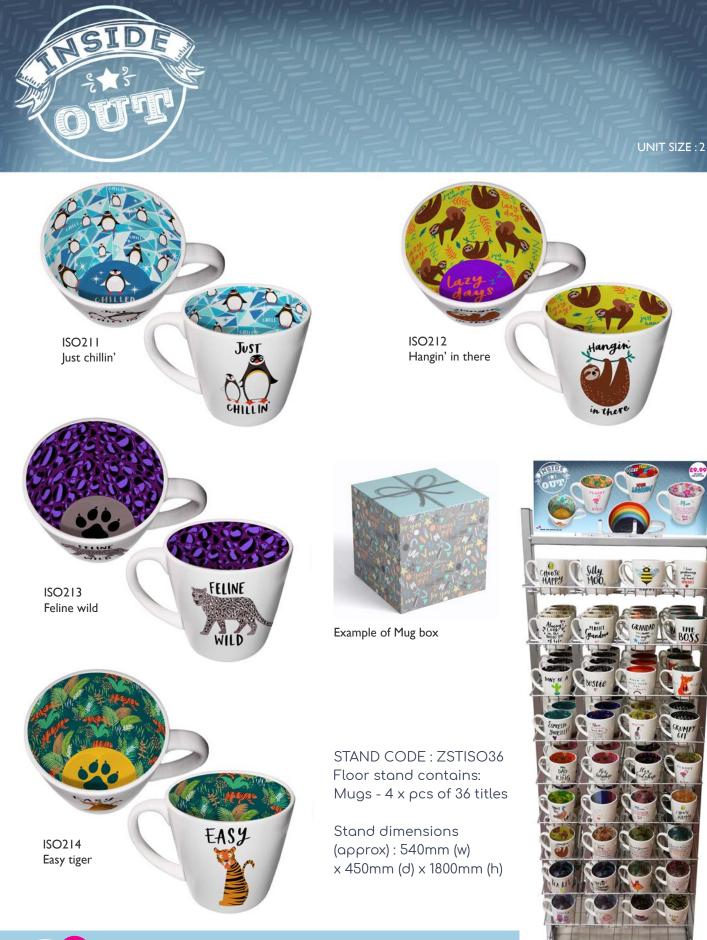

## The saying 'it's what's inside that counts' was the inspiration for our innovative 'Inside Out' mugs.

From the outside they appear clean and contemporary, with subtle and understated designs. But this tells only half the story...

Peer inside and a world of bright colours, bold patterns and quirky twists is revealed! They make an out of the ordinary gift – something new for those who have everything!

### Mugs

Height – 90mm, Top diameter – 90mm, including handle - 130mm, Base diameter – 70mm

UNIT SIZE : 2

p.7

р.**9** 

**WPL** GIFTS

T. +44 (0) 7932 375492 E. info@wplgifts.co.uk www.wplgifts.co.uk

E. info@wplgifts.co.uk www.wplgifts.co.uk