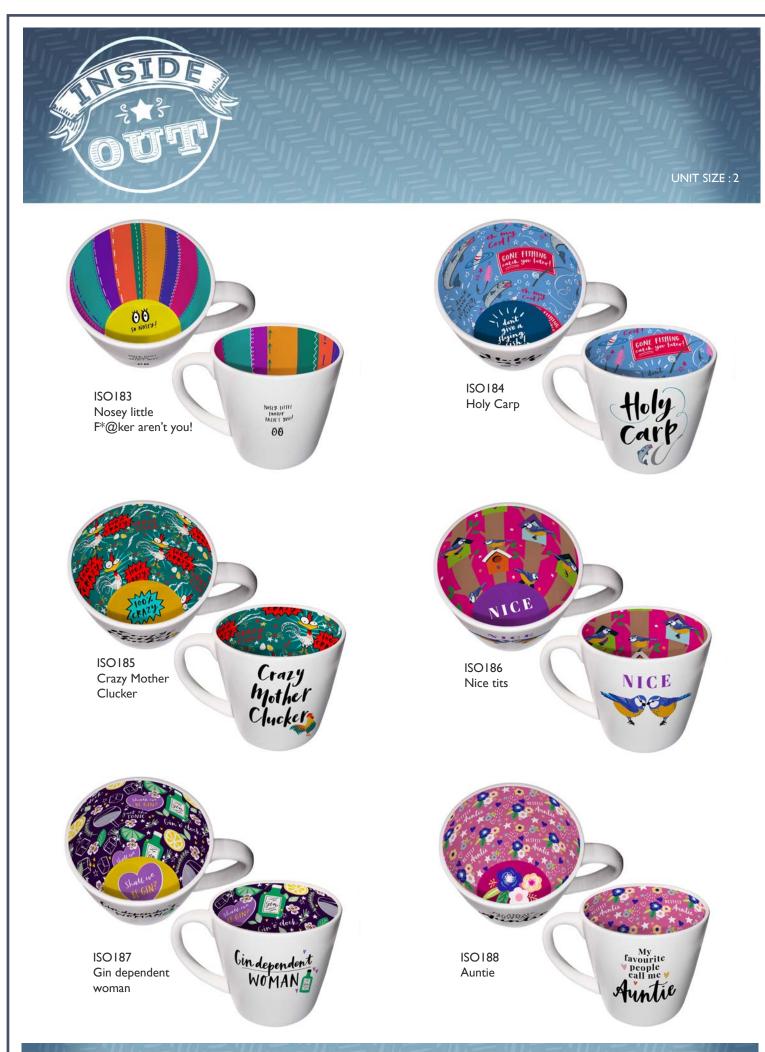

## The saying 'it's what's inside that counts' was the inspiration for our innovative 'Inside Out' mugs.

From the outside they appear clean and contemporary, with subtle and understated designs. But this tells only half the story...

Peer inside and a world of bright colours, bold patterns and quirky twists is revealed! They make an out of the ordinary gift – something new for those who have everything!

### Mugs

Height – 90mm, Top diameter – 90mm, including handle - 130mm, Base diameter – 70mm

UNIT SIZE : 2

p.7

р.**9** 

**WPL** GIFTS

T. +44 (0) 7932 375492 E. info@wplgifts.co.uk www.wplgifts.co.uk

E. info@wplgifts.co.uk www.wplgifts.co.uk