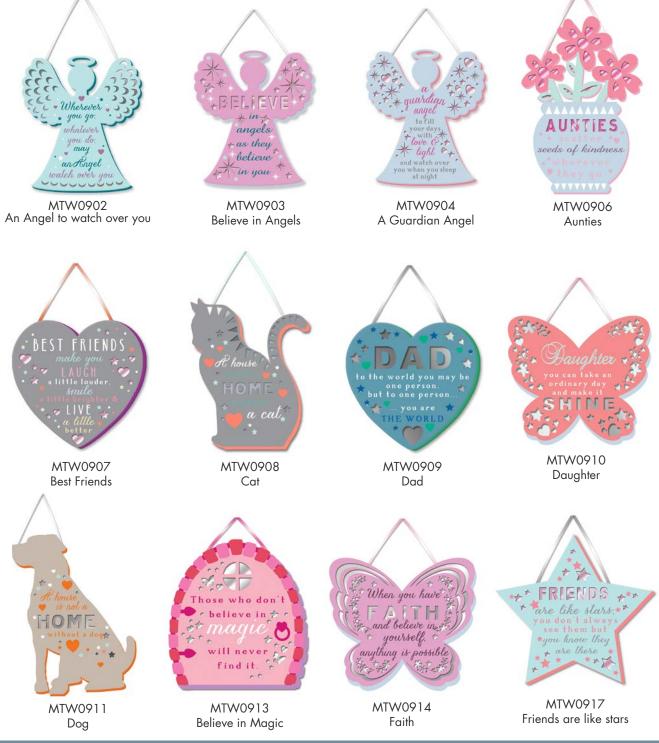

## From WPL GIFTS

UNIT SIZE : 2

MTW0971 My favourite colour is rainbow

MTW0972 Sending you hugs

MTW0975 It's the friends we meet

MTW0976 The world's best dog mum

MTW0977 I find gardening so exciting

MTW0978 The staying Inn

MTW0979 The Gin Bar

MTW0980 The Man Cave

MTW0981 Best friends make you laugh

MTW0982 True friends

MTW0983 The Shed

MTW0984 Grumpy old git Perfect as a gift for someone special or as a stunning addition to the home.

## From WPL GIFTS

UNIT SIZE : 2

MTW0985 My garden is where I grow happiness

Crazy plant lady

MTW0987 Friends are like stars...

MTW0988 Crazy Cat lady lives here