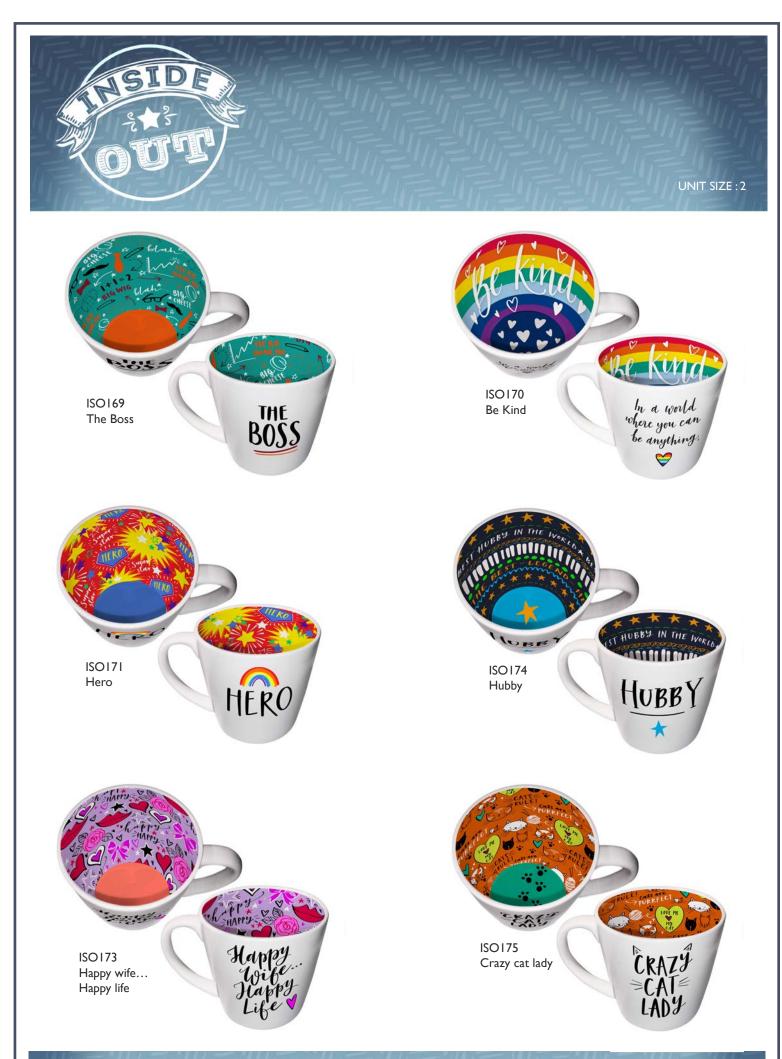

## The saying 'it's what's inside that counts' was the inspiration for our innovative 'Inside Out' mugs.

From the outside they appear clean and contemporary, with subtle and understated designs. But this tells only half the story...

Peer inside and a world of bright colours, bold patterns and quirky twists is revealed! They make an out of the ordinary gift – something new for those who have everything!

### Mugs

Height – 90mm, Top diameter – 90mm, including handle - 130mm, Base diameter – 70mm

UNIT SIZE : 2

p.7

р.**9** 

**WPL** GIFTS

T. +44 (0) 7932 375492 E. info@wplgifts.co.uk www.wplgifts.co.uk

E. info@wplgifts.co.uk www.wplgifts.co.uk