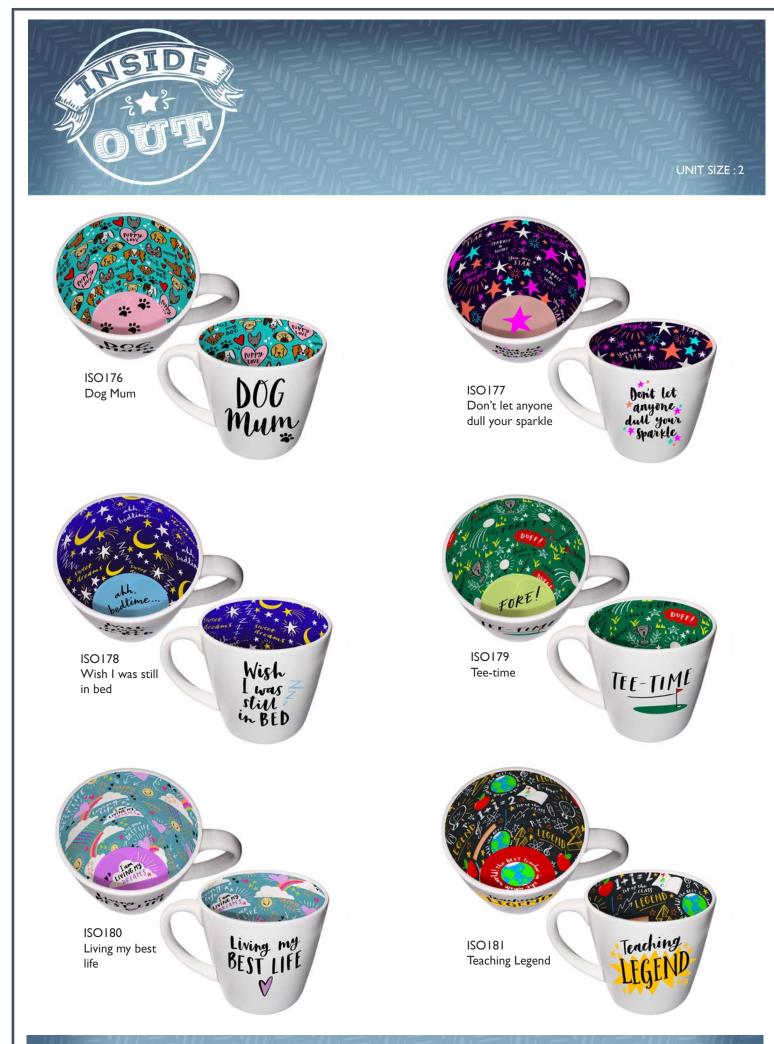

## The saying 'it's what's inside that counts' was the inspiration for our innovative 'Inside Out' mugs.

From the outside they appear clean and contemporary, with subtle and understated designs. But this tells only half the story...

Peer inside and a world of bright colours, bold patterns and quirky twists is revealed! They make an out of the ordinary gift – something new for those who have everything!

### Mugs

Height – 90mm, Top diameter – 90mm, including handle - 130mm, Base diameter – 70mm

UNIT SIZE : 2

p.7

р.**9** 

**WPL** GIFTS

T. +44 (0) 7932 375492 E. info@wplgifts.co.uk www.wplgifts.co.uk

E. info@wplgifts.co.uk www.wplgifts.co.uk