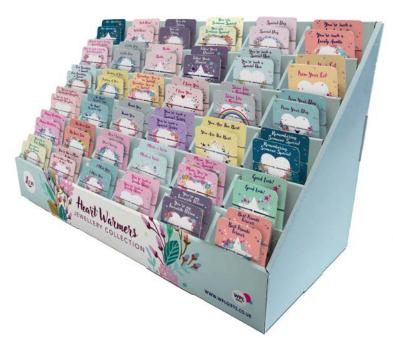

#### Installations with spinners in 4s

T. +44 (0) 7932 375492 E. info@wplgifts.co.uk www.wplgifts.co.uk

W:51cm, D:51cm

Jewellery and Plaques are the latest additions to the enduring Heartwarmers collection of gifts. Bracelets backed on to the wonderfully crafted verses and small wooden plaques with foiled titles and highlights each have their own counter display to show them at their best.

#### Jewellery

Bracelets

HWG0907

HWG0908

HWG0909

HWG0910

HWG0912

UNIT SIZE : 6

#### Jewellery Display

DISPLAY CODE : ZCOUHWJ Display dimensions (approx) : 420mm (w) 180mm (d) x 235mm (h)