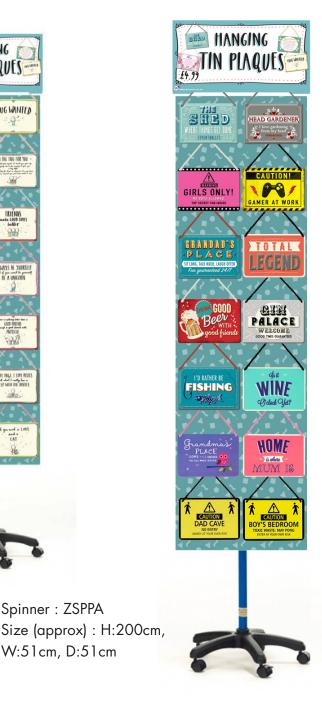

#### Floor Spinner

Item code : ZSPMTW Floor spinner contains: Plaques 4 x pcs of 42 titles

Dimensions (approx): 510mm (w) x 510mm (d) x 2000mm (h)

T. +44 (0) 7932 375492 E. info@wplgifts.co.uk

p.6 Jan 2024

### Tin plaques for the modern home!

Unit size: 2

For the bathroom, the bedroom, kitchen and even the loo, Hang Ups is a range of fun tin plaques, with embossing and a colourful cord to hang them with, throughout the home.

Tin plaque dimensions (approx) : H (including string):185mm, W:165mm, D:8mm

Unit size: 2

#### Installations with spinners in 4s

T. +44 (0) 7932 375492 E. info@wplgifts.co.uk www.wplgifts.co.uk

W:51cm, D:51cm

Jewellery and Plaques are the latest additions to the enduring Heartwarmers collection of gifts. Bracelets backed on to the wonderfully crafted verses and small wooden plaques with foiled titles and highlights each have their own counter display to show them at their best.