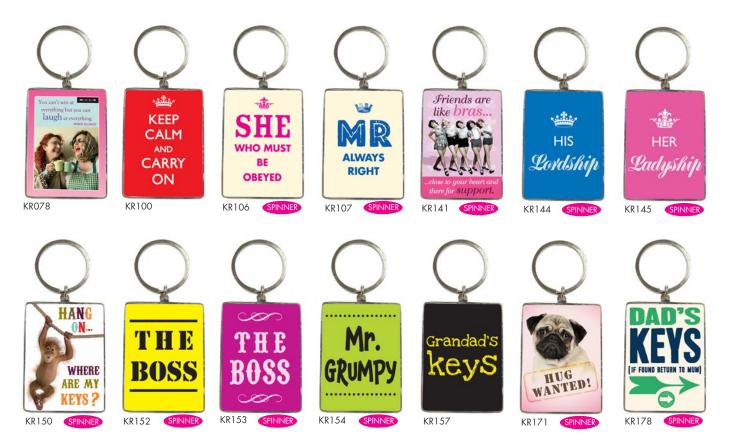

## Keyrings

Keyring dimensions approx: 45mm x 60mm

Unit size: 6

p.5

KR244

A garden of LOVE grows in a Grandma's heart

KR252

KR246

KR247

KR248

KR250

KR249

Unit size: 6 Unit size: 6