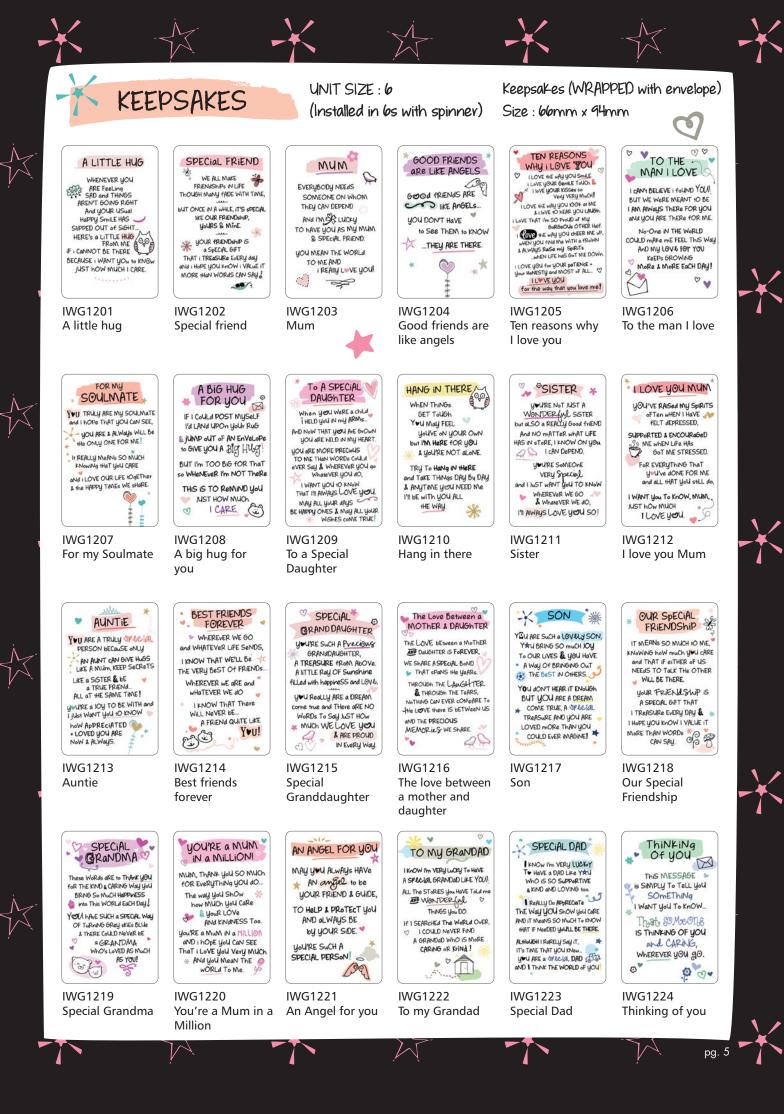

# \* Heartwarmers \* Keepsakes

A range of over 'Credit card' keepsakes, individually wrapped with a lilac envelope, presented in a high quality cardboard display.

K093F

K105E

K113E

K130E

K139E

K094E

K107E

K117E

K140E

K119E

K142E

K110E

K123E

K135E

To a Special

When you were a child I held you in my arms and now that you are grown you are held in my heart.

You are more preclous to me than words could ever say and wherever you go and whatever you do, I want you to know that I'll always love you.

May all your days be happy ones and reay all your wishes come true.

Carr

Daughter

18

K104E

K124F

K137E

K112E to as " 0

K127E

Unit Size: 6

With explanatory paper insert on reverse. WPL GIFTS

T. +44 (0) 7932 375492 E. info@wplgifts.co.uk www.wplgifts.co.uk