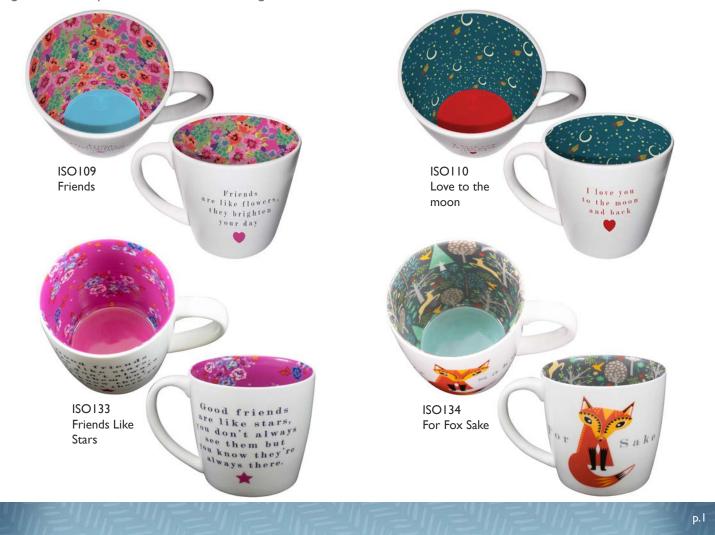

## The saying 'it's what's inside that counts' was the inspiration for our innovative 'Inside Out' mugs.

From the outside they appear clean and contemporary, with subtle and understated designs. But this tells only half the story...

Peer inside and a world of bright colours, bold patterns and quirky twists is revealed! They make an out of the ordinary gift – something new for those who have everything!

### Mugs

Height – 90mm, Top diameter – 90mm, including handle - 130mm, Base diameter – 70mm

UNIT SIZE : 2

p.7

р.**9** 

**WPL** GIFTS

T. +44 (0) 7932 375492 E. info@wplgifts.co.uk www.wplgifts.co.uk

E. info@wplgifts.co.uk www.wplgifts.co.uk