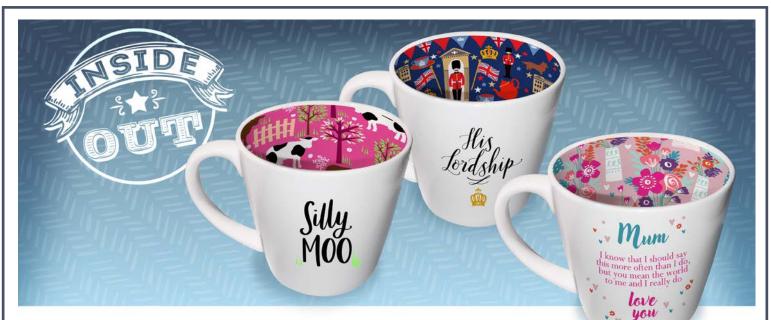

## The saying 'it's what's inside that counts' was the inspiration for our innovative 'Inside Out' mugs.

From the outside they appear clean and contemporary, with subtle and understated designs. But this tells only half the story...

Peer inside and a world of bright colours, bold patterns and quirky twists is revealed! They make an out of the ordinary gift – something new for those who have everything!