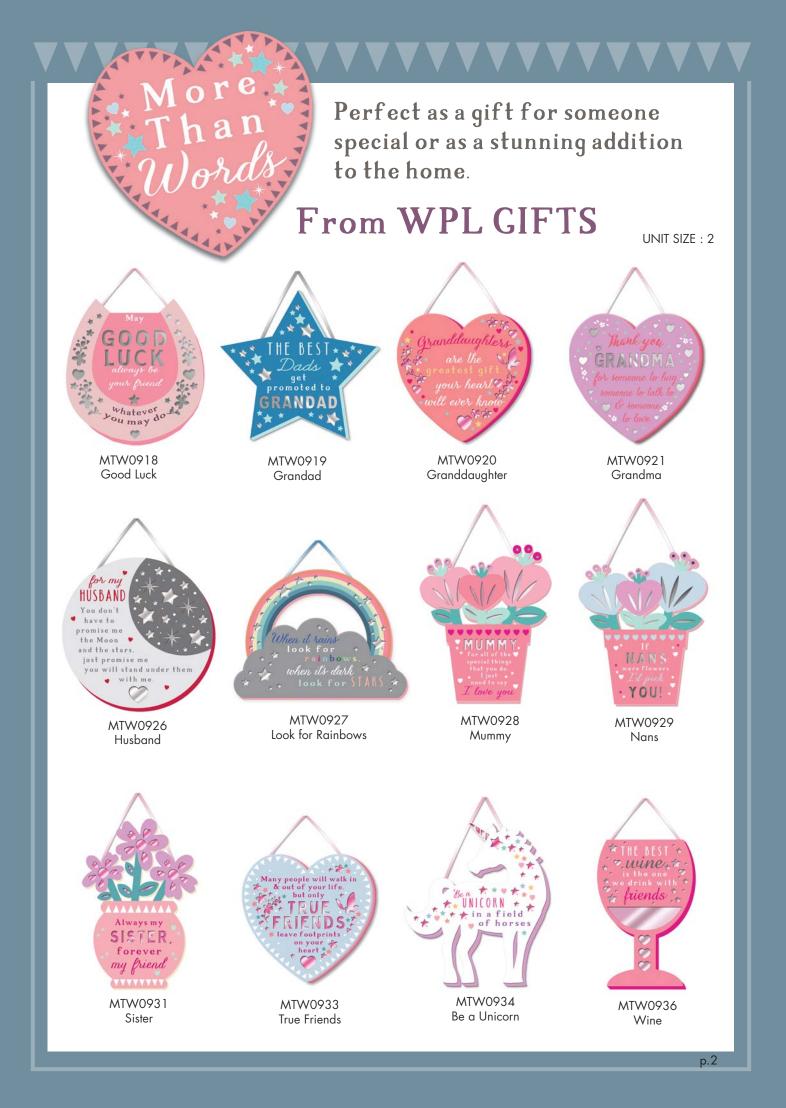

## From WPL GIFTS

UNIT SIZE : 2

MTW0971 My favourite colour is rainbow

MTW0972 Sending you hugs

MTW0975 It's the friends we meet

MTW0976 The world's best dog mum

MTW0977 I find gardening so exciting

MTW0978 The staying Inn

MTW0979 The Gin Bar

MTW0980 The Man Cave

MTW0981 Best friends make you laugh

MTW0982 True friends

MTW0983 The Shed

MTW0984 Grumpy old git Perfect as a gift for someone special or as a stunning addition to the home.

## From WPL GIFTS

UNIT SIZE : 2

MTW0985 My garden is where I grow happiness

Crazy plant lady

MTW0987 Friends are like stars...

MTW0988 Crazy Cat lady lives here