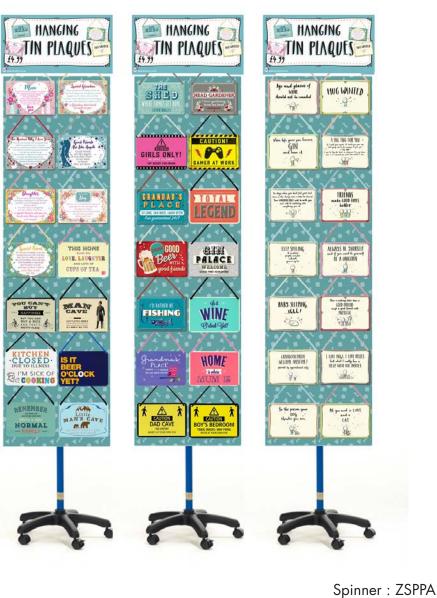

#### Floor Spinner

Item code : ZSPMTW Floor spinner contains: Plaques 4 x pcs of 42 titles

Dimensions (approx): 510mm (w) x 510mm (d) x 2000mm (h)

T. +44 (0) 7932 375492 E. info@wplgifts.co.uk

p.6 Jan 2024

### Tin plaques for the modern home!

Unit size: 2

For the bathroom, the bedroom, kitchen and even the loo, Hang Ups is a range of fun tin plaques, with embossing and a colourful cord to hang them with, throughout the home.

Tin plaque dimensions (approx) : H (including string):185mm, W:165mm, D:8mm

Unit size: 2

### View of spinner panels

#### Installations with spinners in 4s

T. +44 (0) 7932 375492 E. info@wplgifts.co.uk www.wplgifts.co.uk

W:51cm, D:51cm

Jewellery and Plaques are the latest additions to the enduring Heartwarmers collection of gifts. Bracelets backed on to the wonderfully crafted verses and small wooden plaques with foiled titles and highlights each have their own counter display to show them at their best.