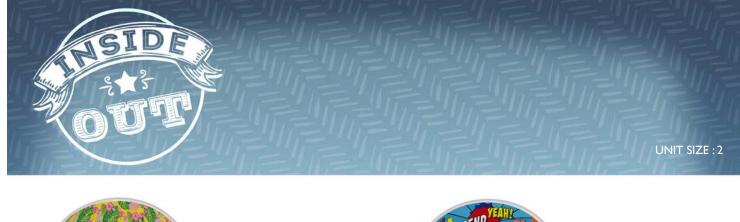

## The saying 'it's what's inside that counts' was the inspiration for our innovative 'Inside Out' mugs.

From the outside they appear clean and contemporary, with subtle and understated designs. But this tells only half the story...

Peer inside and a world of bright colours, bold patterns and quirky twists is revealed! They make an out of the ordinary gift – something new for those who have everything!

### Mugs

Height – 90mm, Top diameter – 90mm, including handle - 130mm, Base diameter – 70mm

UNIT SIZE : 2

p.7

р.**9** 

**WPL** GIFTS

T. +44 (0) 7932 375492 E. info@wplgifts.co.uk www.wplgifts.co.uk

E. info@wplgifts.co.uk www.wplgifts.co.uk