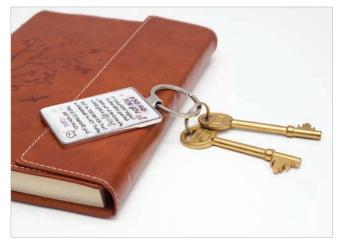

## Keyrings

Keyring dimensions approx: 45mm x 60mm

Unit size: 6

p.5

KR244

A garden of LOVE grows in a Grandma's heart

KR252

KR246