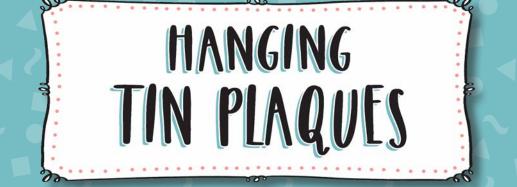

### Tin plaques for the modern home!

Unit size: 2

For the bathroom, the bedroom, kitchen and even the loo, Hang Ups is a range of fun tin plaques, with embossing and a colourful cord to hang them with, throughout the home.

## HANGING TIN PLAQUES

1

PA067

PA070

Hug

just how much I care

enever you are feeling sad and things ar going right and your usual happy smile has slipped out of sight, e's a little hug from me if I cannot be th because I want you to know

Unit size: 2

PA069

PA072

PA073

## HANGING TIN PLAQUES

PA076

PA079

PA082

PA077

PA080

PA083

Unit size: 2

## HANGING TIN PLAQUES

PA094

PA097

PA100

PA095

Unit size: 2

PA096

PA098

PA101

PA102

PA103

Unit size: 2

PA106

PA109

PA107

PA110

Tin plaque dimensions (approx) : H (including string):185mm, W:165mm, D:8mm

Unit size: 2