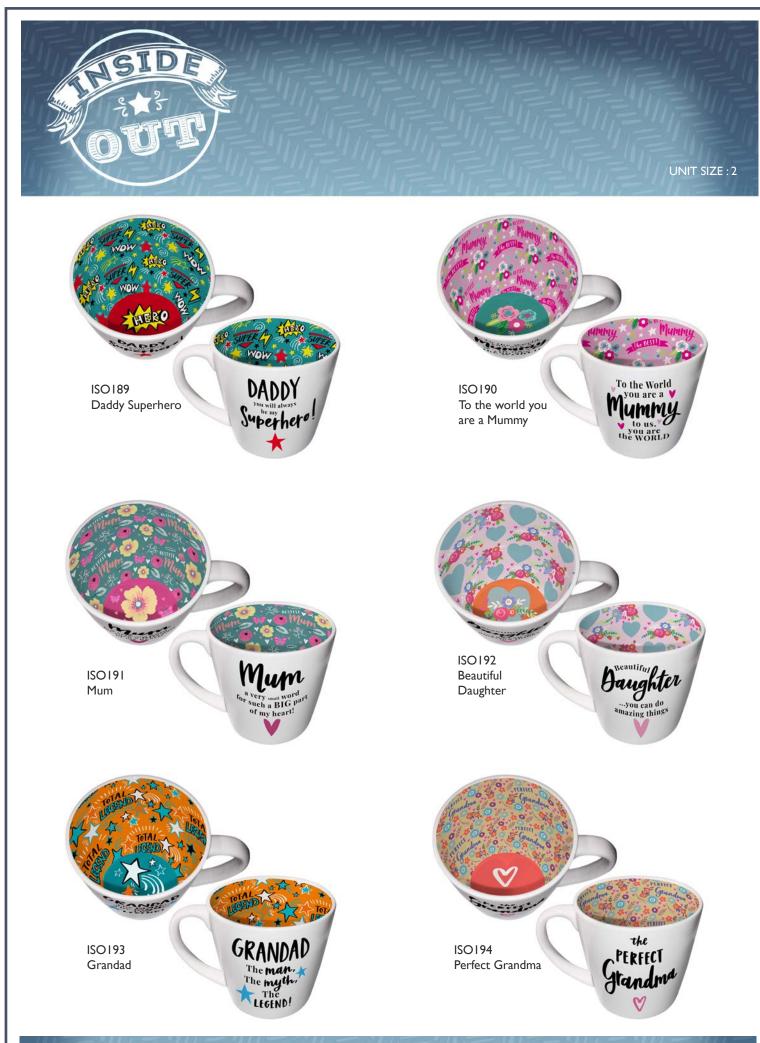

## The saying 'it's what's inside that counts' was the inspiration for our innovative 'Inside Out' mugs.

From the outside they appear clean and contemporary, with subtle and understated designs. But this tells only half the story...

Peer inside and a world of bright colours, bold patterns and quirky twists is revealed! They make an out of the ordinary gift – something new for those who have everything!

### Mugs

Height – 90mm, Top diameter – 90mm, including handle - 130mm, Base diameter – 70mm

UNIT SIZE : 2

p.7

р.**9** 

**WPL** GIFTS

T. +44 (0) 7932 375492 E. info@wplgifts.co.uk www.wplgifts.co.uk

E. info@wplgifts.co.uk www.wplgifts.co.uk