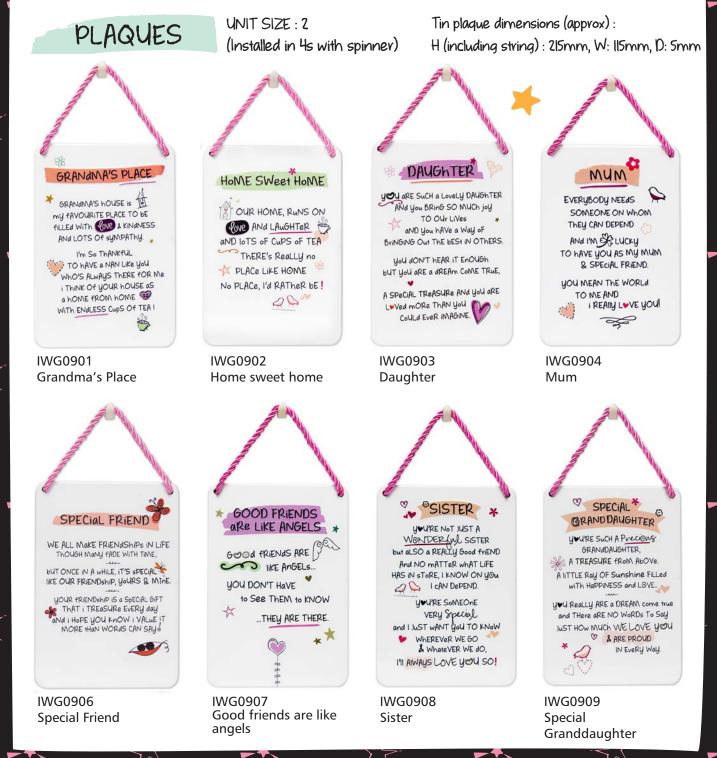

#### Installations with spinners in 4s

T. +44 (0) 7932 375492 E. info@wplgifts.co.uk www.wplgifts.co.uk

W:51cm, D:51cm

Jewellery and Plaques are the latest additions to the enduring Heartwarmers collection of gifts. Bracelets backed on to the wonderfully crafted verses and small wooden plaques with foiled titles and highlights each have their own counter display to show them at their best.