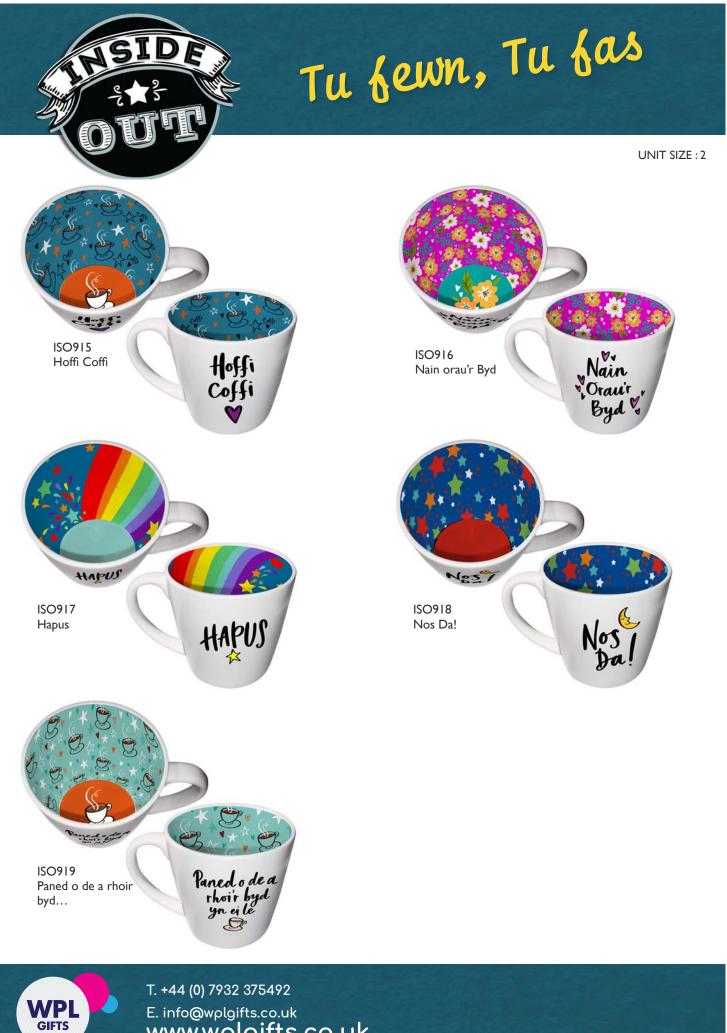

## The saying 'it's what's inside that counts' was the inspiration for our innovative 'Inside Out' mugs.

From the outside they appear clean and contemporary, with subtle and understated designs. But this tells only half the story...

Peer inside and a world of bright colours, bold patterns and quirky twists is revealed! They make an out of the ordinary gift – something new for those who have everything!

### Mugs

Height – 90mm, Top diameter – 90mm, including handle - 130mm, Base diameter – 70mm

UNIT SIZE : 2

p.7

р.**9** 

**WPL** GIFTS

T. +44 (0) 7932 375492 E. info@wplgifts.co.uk www.wplgifts.co.uk

E. info@wplgifts.co.uk www.wplgifts.co.uk