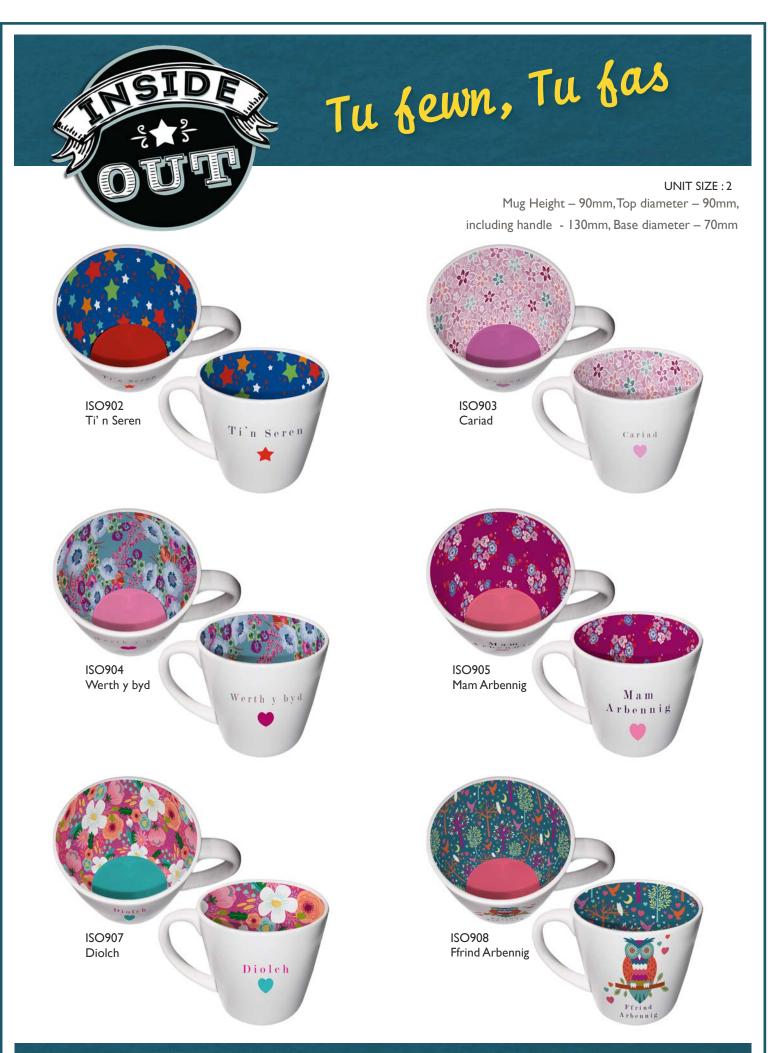

## The saying 'it's what's inside that counts' was the inspiration for our innovative 'Inside Out' mugs.

From the outside they appear clean and contemporary, with subtle and understated designs. But this tells only half the story...

Peer inside and a world of bright colours, bold patterns and quirky twists is revealed! They make an out of the ordinary gift – something new for those who have everything!

### Mugs

Height – 90mm, Top diameter – 90mm, including handle - 130mm, Base diameter – 70mm

UNIT SIZE : 2

p.7

р.**9** 

**WPL** GIFTS

T. +44 (0) 7932 375492 E. info@wplgifts.co.uk www.wplgifts.co.uk

E. info@wplgifts.co.uk www.wplgifts.co.uk