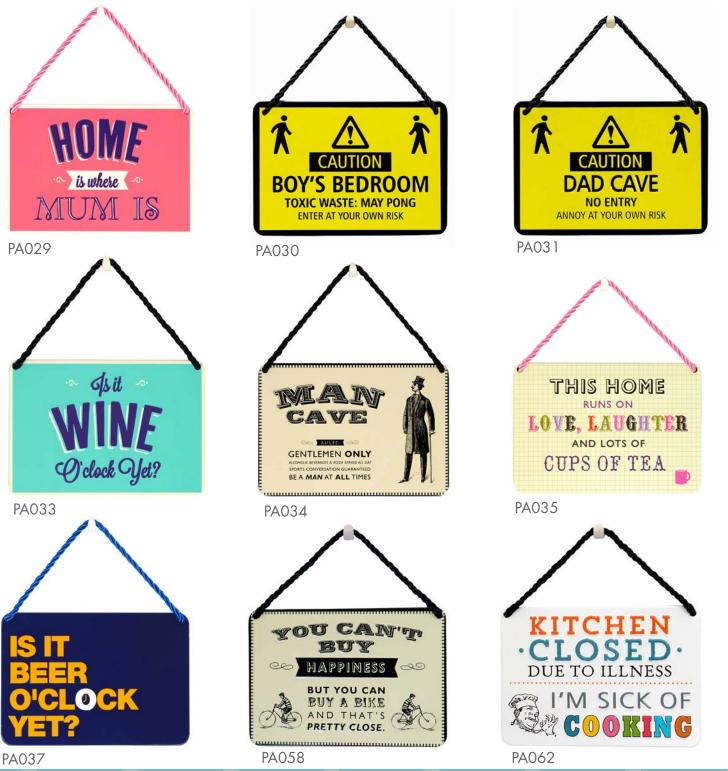

### Tin plaques for the modern home!

Unit size: 2

For the bathroom, the bedroom, kitchen and even the loo, Hang Ups is a range of fun tin plaques, with embossing and a colourful cord to hang them with, throughout the home.

## HANGING TIN PLAQUES

1

PA067

PA070

Hug

just how much I care

enever you are feeling sad and things ar going right and your usual happy smile has slipped out of sight, e's a little hug from me if I cannot be th because I want you to know

Unit size: 2

PA069

PA072

PA073

## HANGING TIN PLAQUES

PA076

PA079

PA082

PA077

PA080

PA083

Unit size: 2

## HANGING TIN PLAQUES

PA094

PA097

PA100

PA095

Unit size: 2

PA096

PA098

PA101

PA102

PA103

Unit size: 2

PA106

PA109

PA107

PA110

Tin plaque dimensions (approx) : H (including string):185mm, W:165mm, D:8mm

Unit size: 2