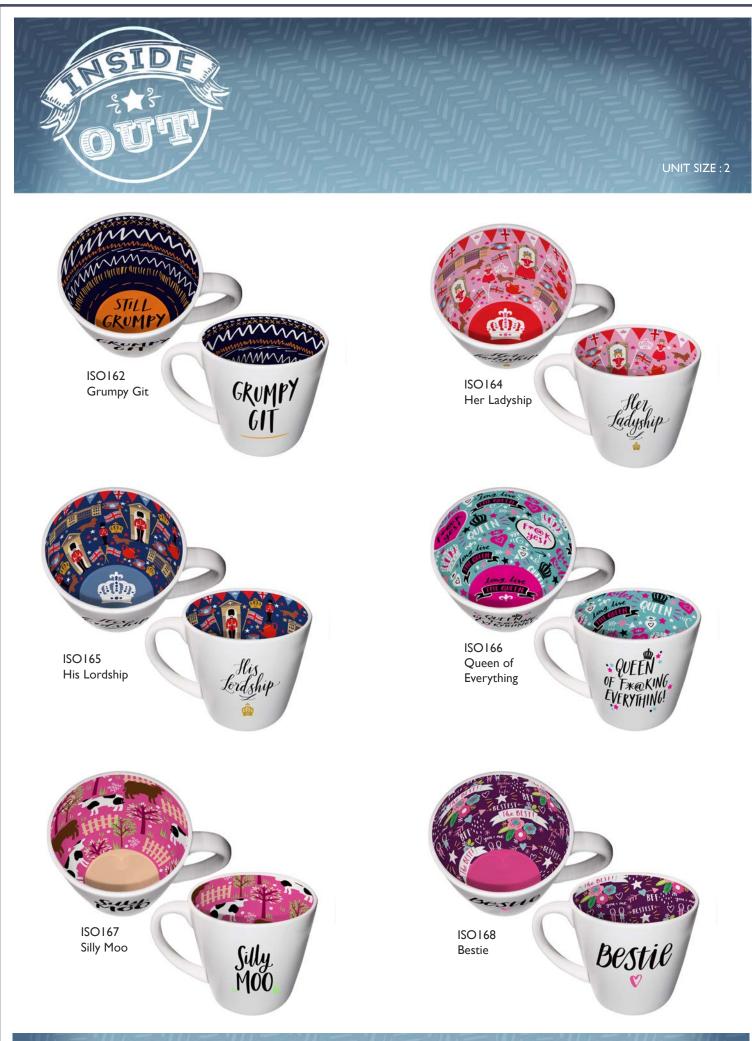

## The saying 'it's what's inside that counts' was the inspiration for our innovative 'Inside Out' mugs.

From the outside they appear clean and contemporary, with subtle and understated designs. But this tells only half the story...

Peer inside and a world of bright colours, bold patterns and quirky twists is revealed! They make an out of the ordinary gift – something new for those who have everything!

### Mugs

Height – 90mm, Top diameter – 90mm, including handle - 130mm, Base diameter – 70mm

UNIT SIZE : 2

p.7

р.**9** 

**WPL** GIFTS

T. +44 (0) 7932 375492 E. info@wplgifts.co.uk www.wplgifts.co.uk

E. info@wplgifts.co.uk www.wplgifts.co.uk