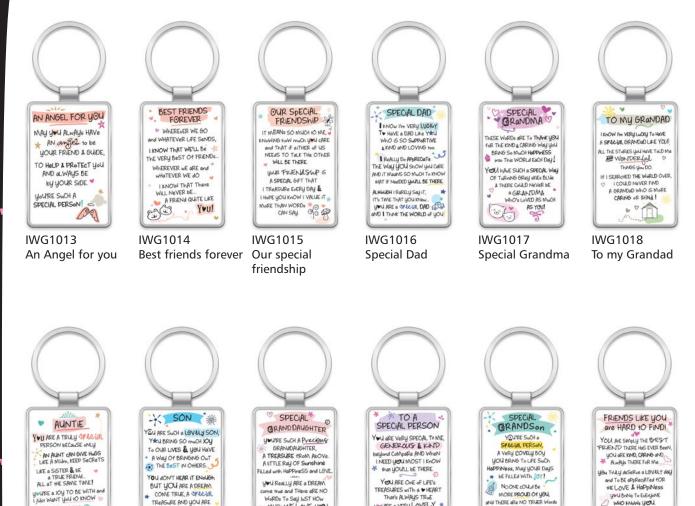

## IWG1020 Son

### IWG1021 Special Granddaughter

## IWG1022 To a Special person

YOU'RE SUCH & STACIAL PERSON A VERY COVELY BOY YOU BRING TO LIFE SUCH HAPPINESS, MAY YOUR DAYS \* DE FLLED WITH JOY! NOONE COULD BE MORE PROUD OF YOU and There are NO TRUER Words to say, how LOVED & TRAFSURED YOU ARE, EVERY SNGLE DAY!

IWG1023 Special Grandson

IWG1024 Friends like you are hard to find

Auntie

IWG1025 On your Birthday

pg. 4