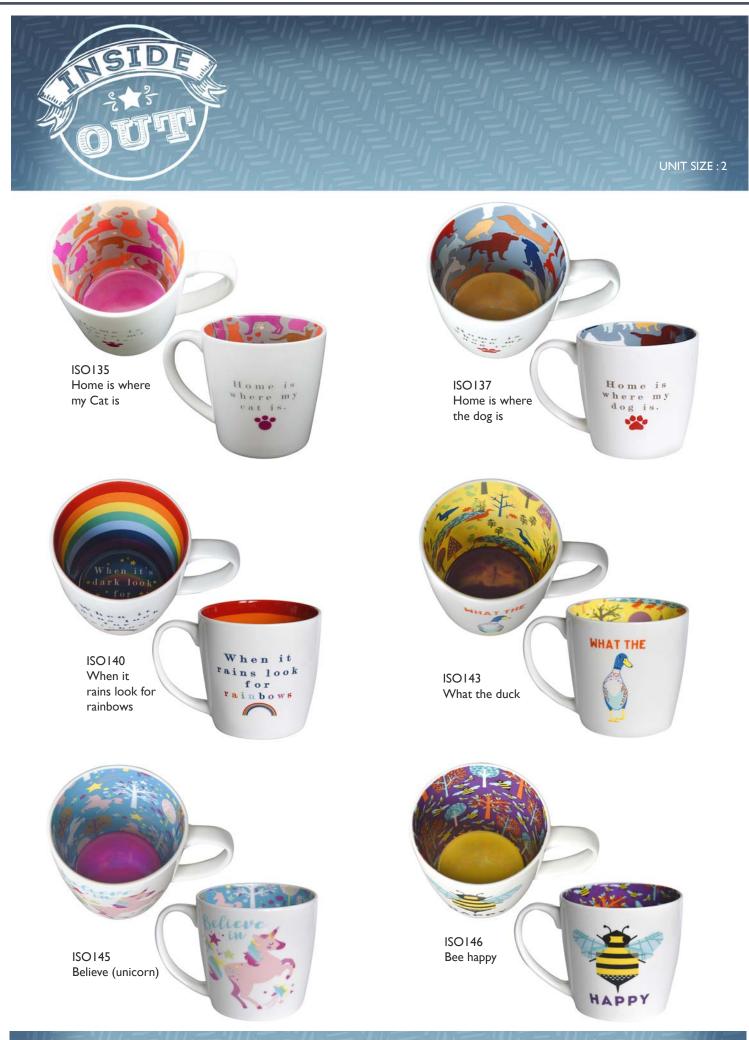

## The saying 'it's what's inside that counts' was the inspiration for our innovative 'Inside Out' mugs.

From the outside they appear clean and contemporary, with subtle and understated designs. But this tells only half the story...

Peer inside and a world of bright colours, bold patterns and quirky twists is revealed! They make an out of the ordinary gift – something new for those who have everything!

### Mugs

Height – 90mm, Top diameter – 90mm, including handle - 130mm, Base diameter – 70mm

UNIT SIZE : 2

p.7

р.**9** 

**WPL** GIFTS

T. +44 (0) 7932 375492 E. info@wplgifts.co.uk www.wplgifts.co.uk

E. info@wplgifts.co.uk www.wplgifts.co.uk