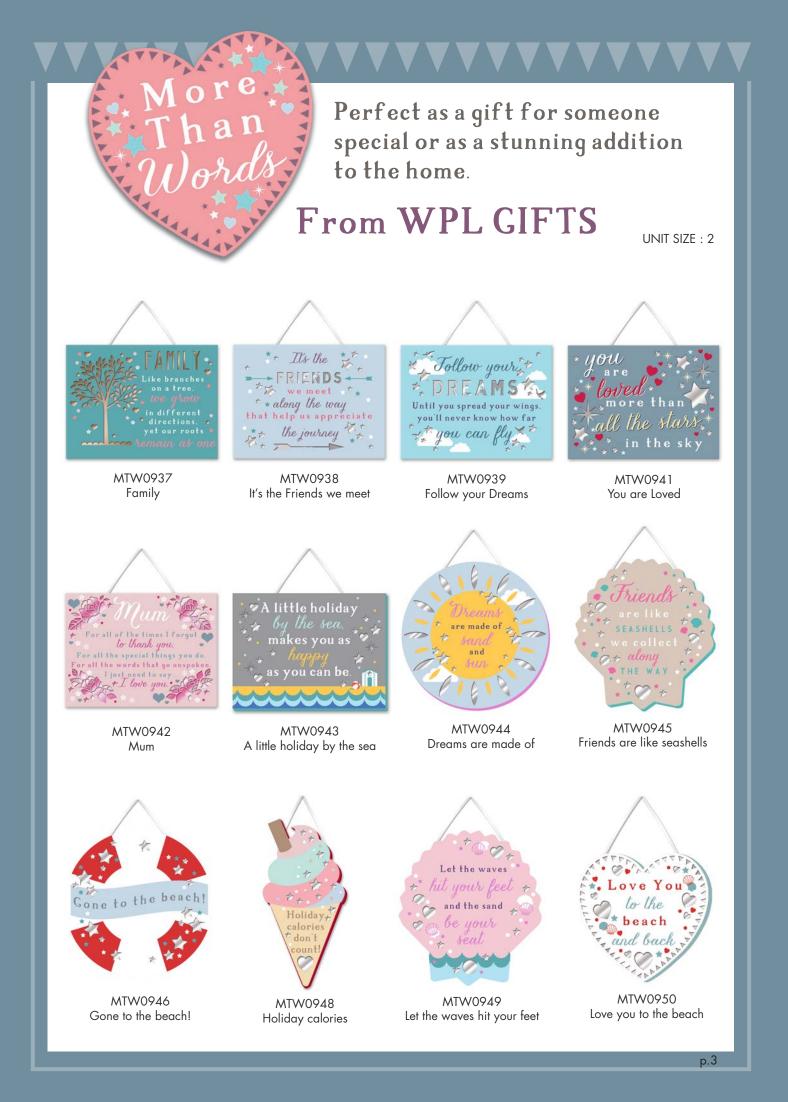

## From WPL GIFTS

UNIT SIZE : 2

MTW0971 My favourite colour is rainbow

MTW0972 Sending you hugs

MTW0975 It's the friends we meet

MTW0976 The world's best dog mum

MTW0977 I find gardening so exciting

MTW0978 The staying Inn

MTW0979 The Gin Bar

MTW0980 The Man Cave

MTW0981 Best friends make you laugh

MTW0982 True friends

MTW0983 The Shed

MTW0984 Grumpy old git Perfect as a gift for someone special or as a stunning addition to the home.

## From WPL GIFTS

UNIT SIZE : 2

MTW0985 My garden is where I grow happiness

Crazy plant lady

MTW0987 Friends are like stars...

MTW0988 Crazy Cat lady lives here