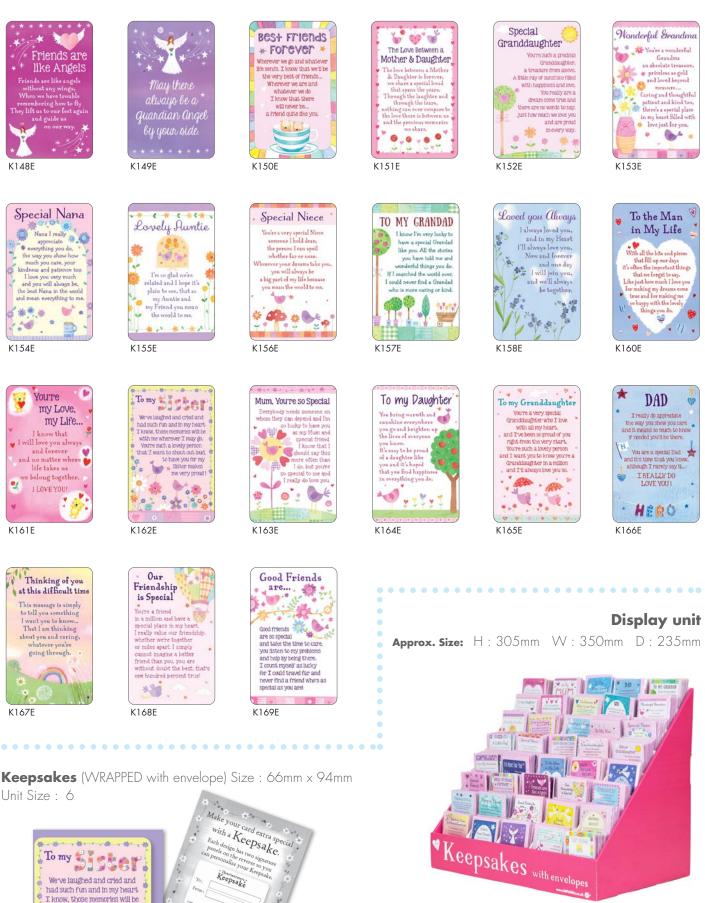

# \* Heartwarmers \* Keepsakes

A range of over 'Credit card' keepsakes, individually wrapped with a lilac envelope, presented in a high quality cardboard display.

K093F

K105E

K113E

K130E

K139E

K094E

K107E

K117E

K140E

K119E

K142E

K110E

K123E

K135E

To a Special

When you were a child I held you in my arms and now that you are grown you are held in my heart.

You are more preclous to me than words could ever say and wherever you go and whatever you do, I want you to know that I'll always love you.

May all your days be happy ones and reay all your wishes come true.

Carr

Daughter

18

K104E

K124F

K137E

K112E to as " 0

K127E

Unit Size: 6

With explanatory paper insert on reverse. WPL GIFTS

T. +44 (0) 7932 375492 E. info@wplgifts.co.uk www.wplgifts.co.uk