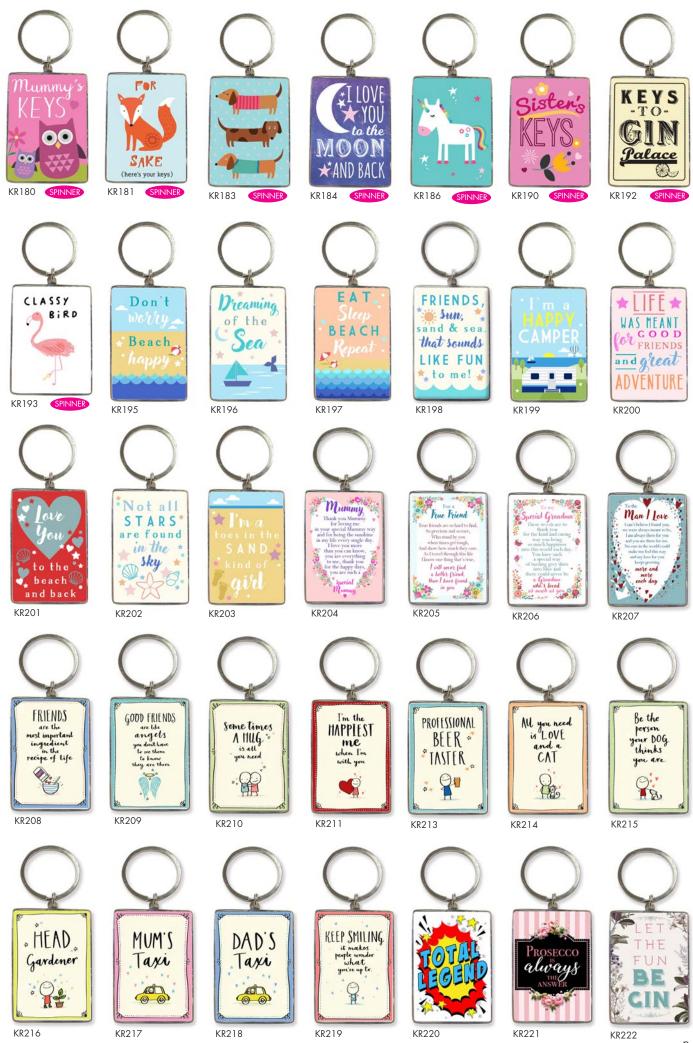

## Keyrings

Keyring dimensions approx: 45mm x 60mm

Unit size: 6

p.5

KR244

A garden of LOVE grows in a Grandma's heart

KR252

KR246

KR247

KR248

KR250

KR249

Unit size: 6 Unit size: 6