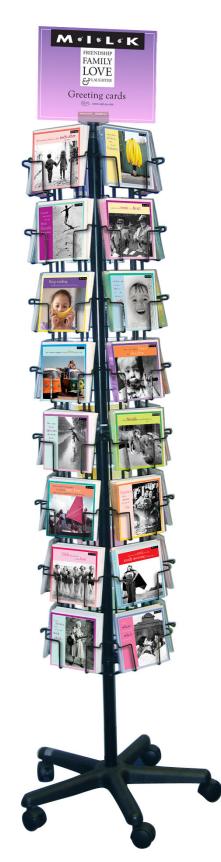

# M.I.L.K. from WPL GIFTS.

The original and still the best contemporary sentiment greeting card range. Over 75 million cards sold since 2001.

MS258 Kindness is a gift you can give every single day.

- Card size : 150 x 150 mm
- Wrapped with white envelopes.
- All designs blank inside.
- Unit size : 6
- Price code : II/60

40 pocket Spinner available Dimensions: Width : 51 cm Height : 229 cm