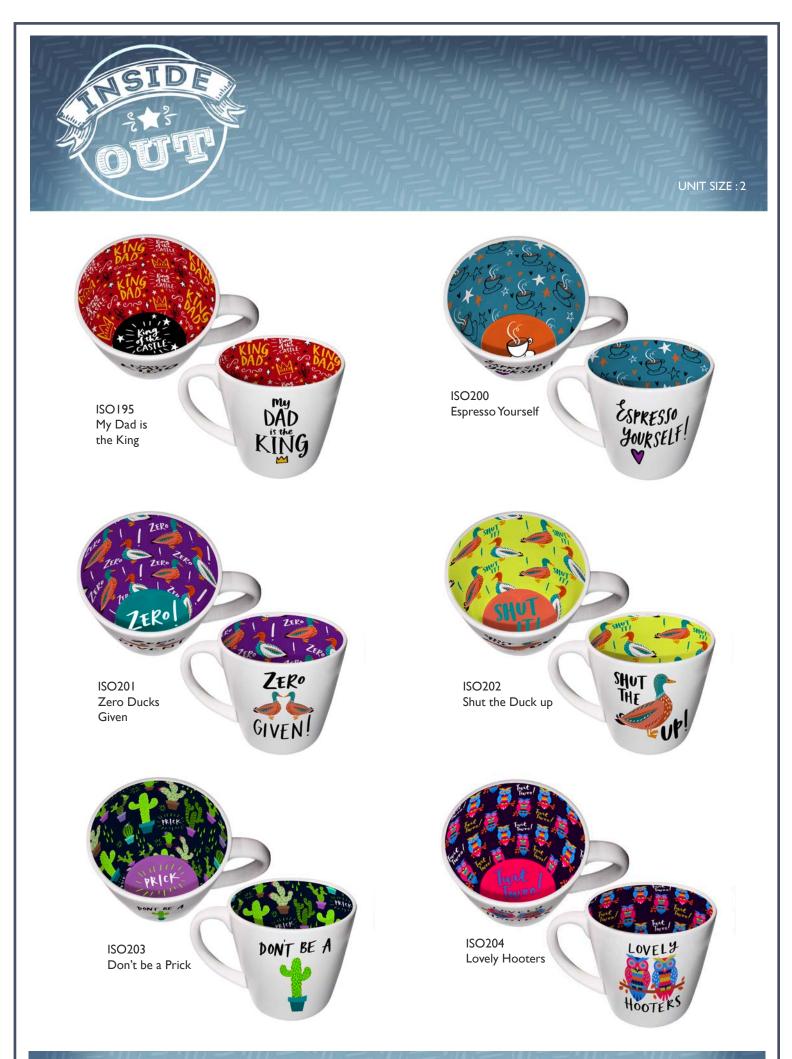

## The saying 'it's what's inside that counts' was the inspiration for our innovative 'Inside Out' mugs.

From the outside they appear clean and contemporary, with subtle and understated designs. But this tells only half the story...

Peer inside and a world of bright colours, bold patterns and quirky twists is revealed! They make an out of the ordinary gift – something new for those who have everything!

### Mugs

Height – 90mm, Top diameter – 90mm, including handle - 130mm, Base diameter – 70mm

UNIT SIZE : 2

p.7

р.**9** 

**WPL** GIFTS

T. +44 (0) 7932 375492 E. info@wplgifts.co.uk www.wplgifts.co.uk

E. info@wplgifts.co.uk www.wplgifts.co.uk