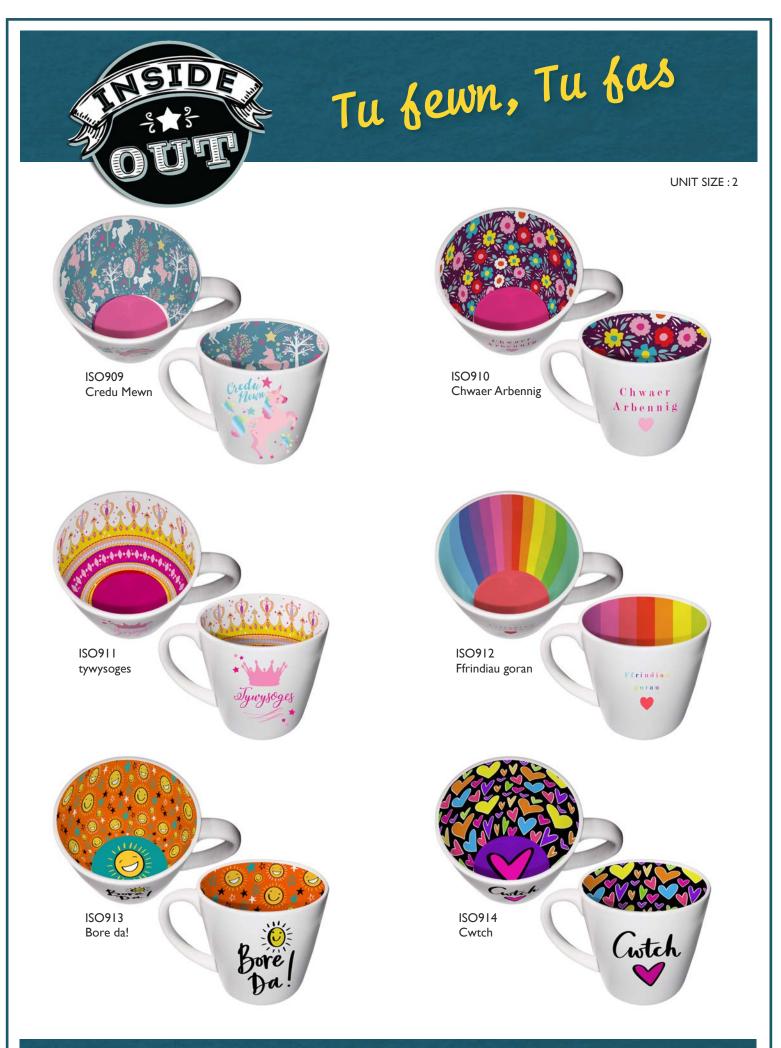

## The saying 'it's what's inside that counts' was the inspiration for our innovative 'Inside Out' mugs.

From the outside they appear clean and contemporary, with subtle and understated designs. But this tells only half the story...

Peer inside and a world of bright colours, bold patterns and quirky twists is revealed! They make an out of the ordinary gift – something new for those who have everything!

### Mugs

Height – 90mm, Top diameter – 90mm, including handle - 130mm, Base diameter – 70mm

UNIT SIZE : 2

p.7

р.**9** 

**WPL** GIFTS

T. +44 (0) 7932 375492 E. info@wplgifts.co.uk www.wplgifts.co.uk

E. info@wplgifts.co.uk www.wplgifts.co.uk