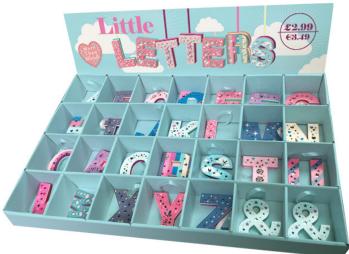

#### Letters

APPROX : 73mm (w) x 75mm(h) x 8mm(d) - individual sizes may vary slightly by design

MTW0501 Letter 'A'

MTW0502 Letter 'B'

MTW0503 Letter 'C'

MTW0504 Letter 'D'

UNIT SIZE : 2

MTW0505 Letter 'E'

### **Display Unit**

Item code : ZCOUALPHA DISPLAY SIZE (approx) : 550mm(w) x 400mm(h) x 335mm(d)

T. +44 (0) 7932 375492 E. info@wplgifts.co.uk www.wplgifts.co.uk