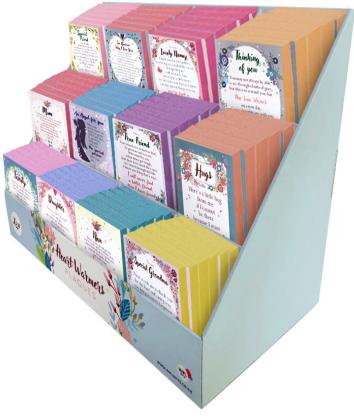

#### Installations with spinners in 4s

T. +44 (0) 7932 375492 E. info@wplgifts.co.uk www.wplgifts.co.uk

W:51cm, D:51cm

Jewellery and Plaques are the latest additions to the enduring Heartwarmers collection of gifts. Bracelets backed on to the wonderfully crafted verses and small wooden plaques with foiled titles and highlights each have their own counter display to show them at their best.

#### Small Plaques with foiled titles

Size : I 20mm long x 95mm wide. Thickness 10mm

HWG0801

HWG0805

HWG0809

HWG0802

HWG0804

HWG0806

#### Plaque Display

STAND CODE : ZSPHWP Display dimensions (approx) : 425mm (w) × 210mm (d) × 300mm (h)

**WPL** GIFTS

T. +44 (0) 7932 375492 E. info@wplgifts.co.uk **www.wplgifts.co.uk** 