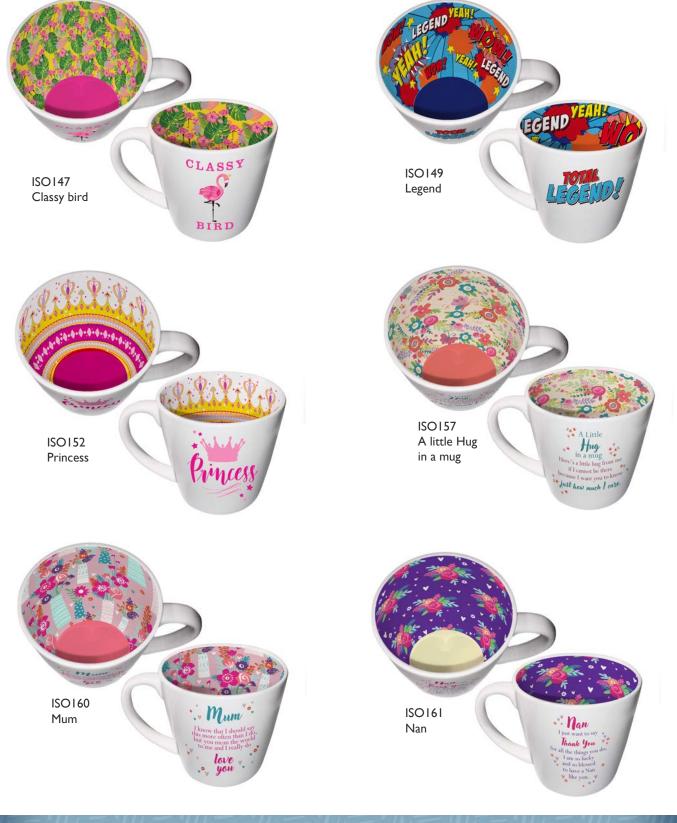

## The saying 'it's what's inside that counts' was the inspiration for our innovative 'Inside Out' mugs.

From the outside they appear clean and contemporary, with subtle and understated designs. But this tells only half the story...

Peer inside and a world of bright colours, bold patterns and quirky twists is revealed! They make an out of the ordinary gift – something new for those who have everything!

### Mugs

Height – 90mm, Top diameter – 90mm, including handle - 130mm, Base diameter – 70mm

UNIT SIZE : 2

p.7

р.**9** 

**WPL** GIFTS

T. +44 (0) 7932 375492 E. info@wplgifts.co.uk www.wplgifts.co.uk

E. info@wplgifts.co.uk www.wplgifts.co.uk