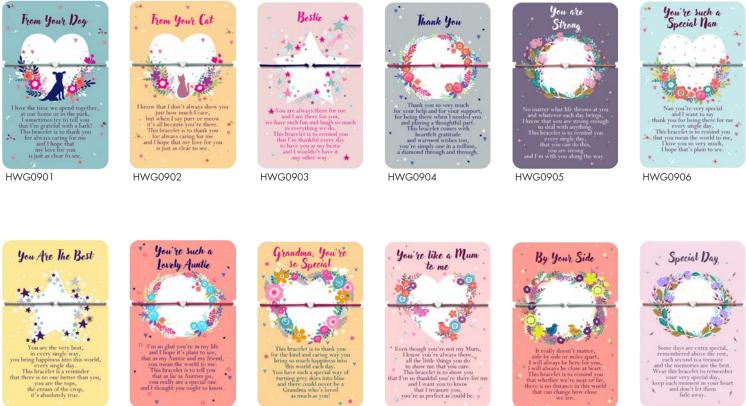

#### Installations with spinners in 4s

T. +44 (0) 7932 375492 E. info@wplgifts.co.uk www.wplgifts.co.uk

W:51cm, D:51cm

Jewellery and Plaques are the latest additions to the enduring Heartwarmers collection of gifts. Bracelets backed on to the wonderfully crafted verses and small wooden plaques with foiled titles and highlights each have their own counter display to show them at their best.

#### Jewellery

Bracelets

HWG0907

HWG0908

HWG0909

HWG0910

HWG0912

UNIT SIZE : 6

HWG0913

HWG0914

HWG0915

HWG0916

HWG0917

HWG0918

UNIT SIZE : 6

HWG0925