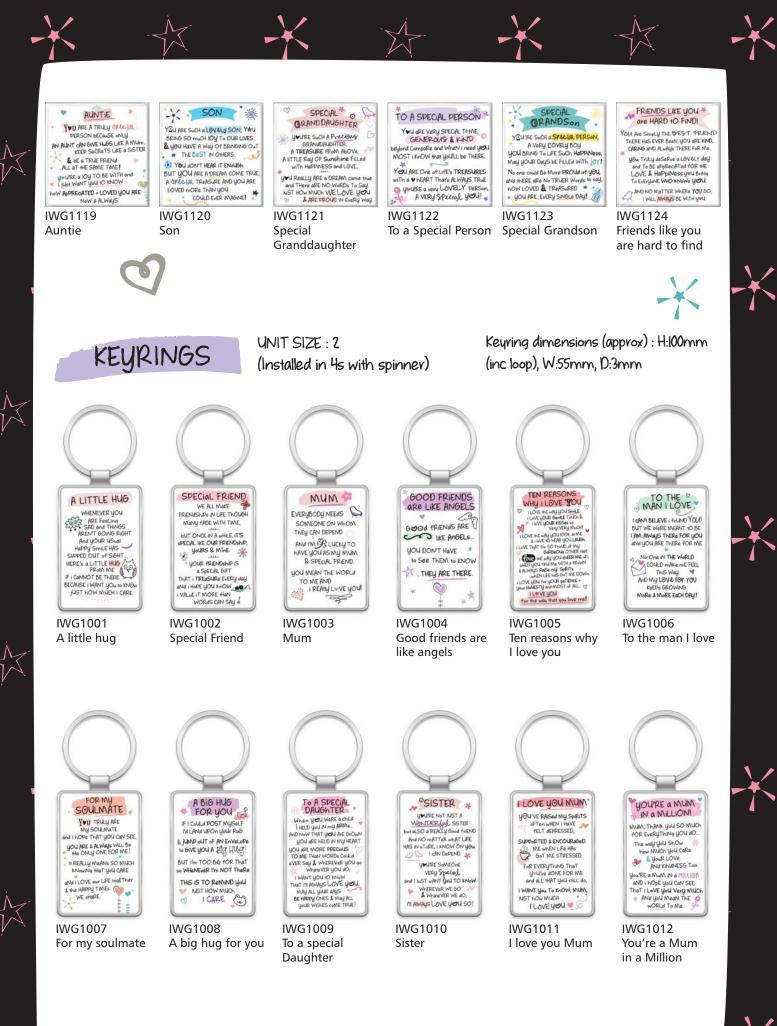

## IWG1020 Son

### IWG1021 Special Granddaughter

## IWG1022 To a Special person

YOU'RE SUCH & STACIAL PERSON A VERY COVELY BOY YOU BRING TO LIFE SUCH HAPPINESS, MAY YOUR DAYS \* DE FLLED WITH JOY! NOONE COULD BE MORE PROUD OF YOU and There are NO TRUER Words to say, how LOVED & TRAFSURED YOU ARE, EVERY SNGLE DAY!

IWG1023 Special Grandson

IWG1024 Friends like you are hard to find

Auntie

IWG1025 On your Birthday

pg. 4