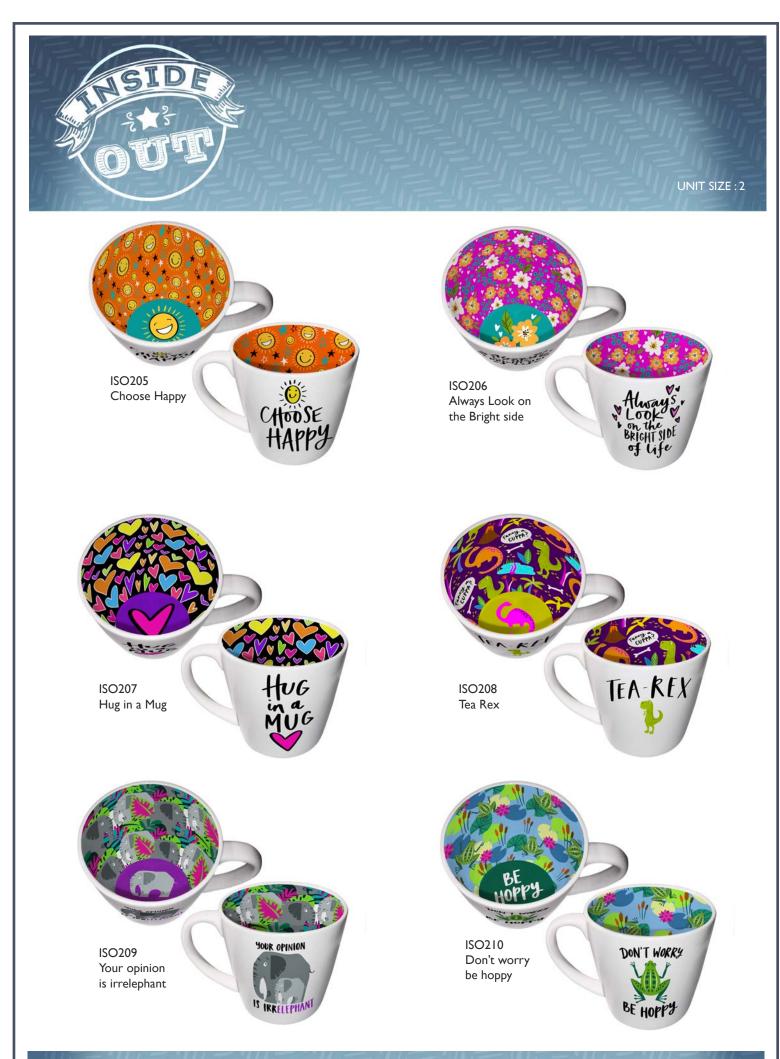

## The saying 'it's what's inside that counts' was the inspiration for our innovative 'Inside Out' mugs.

From the outside they appear clean and contemporary, with subtle and understated designs. But this tells only half the story...

Peer inside and a world of bright colours, bold patterns and quirky twists is revealed! They make an out of the ordinary gift – something new for those who have everything!

### Mugs

Height – 90mm, Top diameter – 90mm, including handle - 130mm, Base diameter – 70mm

UNIT SIZE : 2

p.7

р.**9** 

**WPL** GIFTS

T. +44 (0) 7932 375492 E. info@wplgifts.co.uk www.wplgifts.co.uk

E. info@wplgifts.co.uk www.wplgifts.co.uk