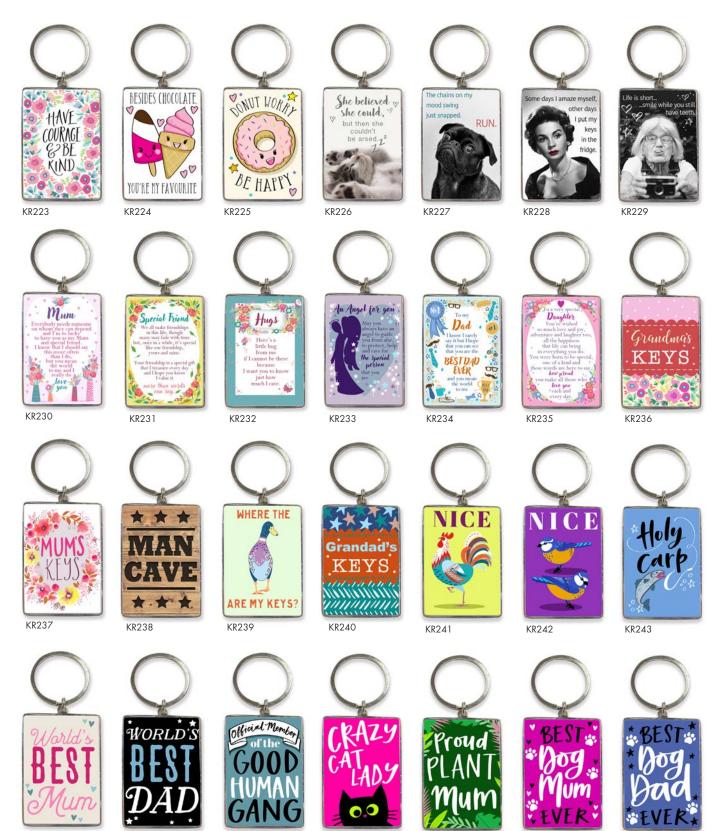

## Keyrings

Keyring dimensions approx: 45mm x 60mm

Unit size: 6

p.5

KR244

A garden of LOVE grows in a Grandma's heart

KR252

KR246

KR247

KR248

KR250

KR249

Unit size: 6 Unit size: 6